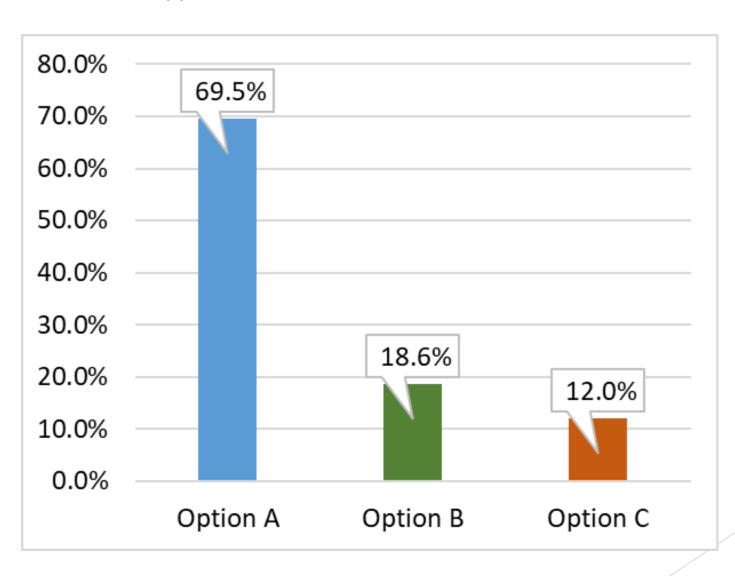

#### **Summary of Responses:**

| SY 2019-2020 |       |       |  |  |  |
|--------------|-------|-------|--|--|--|
| Option A:    | 3,363 | 69.6% |  |  |  |
| Option B:    | 918   | 19.0% |  |  |  |
| Option C:    | 548   | 11.4% |  |  |  |

| 31 2020-2021 |       |       |  |  |
|--------------|-------|-------|--|--|
| Option A:    | 3,351 | 69.6% |  |  |
| Option B:    | 917   | 19.0% |  |  |
| Option C:    | 551   | 11.4% |  |  |

| SY 2021-2022 |       |       |  |  |  |
|--------------|-------|-------|--|--|--|
| Option A:    | 3,347 | 69.4% |  |  |  |
| Option B:    | 896   | 18.6% |  |  |  |
| Option C:    | 577   | 12.0% |  |  |  |