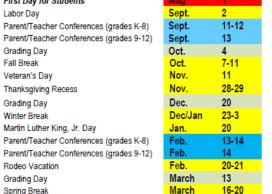

Grades K-8: Sept. 11-12; Grades 9-12: Sept. 13

| _                                                              | ╛ | First Day for Students             |
|----------------------------------------------------------------|---|------------------------------------|
| Parent/Teacher Conferences (grade<br>Grading Day<br>Fall Break |   | Labor Day                          |
| Grading Day<br>Fall Break                                      |   | Parent/Teacher Conferences (grades |
| Fall Break                                                     |   | Parent/Teacher Conferences (grades |
|                                                                |   | Grading Day                        |
| Veteran's Day                                                  |   | Fall Break                         |
|                                                                |   | Veteran's Day                      |

Thanksgiving Recess

Martin Luther King, Jr. Day

Parent/Teacher Conferences (grades K-8)

Grading Day

Winter Break

Rodeo Vacation

Grading Day

Spring Break

Spring Holiday

Testing Windows

Independence Day Holiday

New Teacher & Principal Induction

First Day for Teachers & Planning Days

10

21

22

April

May

23-26

29-31

| • | Start | 1st | Thu | rsd | ay | of A | Augu | ıs | t |
|---|-------|-----|-----|-----|----|------|------|----|---|
|---|-------|-----|-----|-----|----|------|------|----|---|

| • | 6-Da | ay F | Fall | Br | eak |
|---|------|------|------|----|-----|
|---|------|------|------|----|-----|