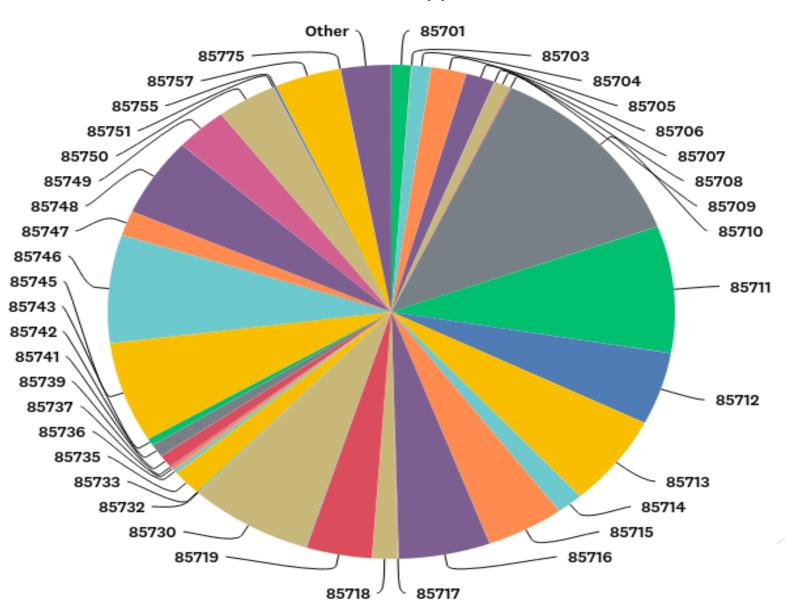

| 577   | 12.0% |  |  |  |

#### Q1: Please tell us what group you are a member of.



# Q2: Do you have a student in your household that attends a Tucson Unified School?



#### Q3: If yes, what level of school is the child(ren)?

Answered: 4,507 Skipped: 311



# Q4: For SY 2019-2020 Rank the options from 1 to 3, with 1 for your favorite and 3 for your least favorite.



# Q5: For SY 2020- 2021 Rank the options from 1 to 3, with 1 for your favorite and 3 for your least favorite.



# Q6: For SY 2021-2022 Rank the options from 1 to 3, with 1 for your favorite and 3 for your least favorite.



# Q7: Please provide your age.

Answered: 4,600 Skipped: 218



#### Q8: What is the race / ethnicity that best describes you?



#### Q9: Please provide your zip code

Answered: 4,690 Skipped: 128



### Response to Board Inquiries

- ► Early Release Days for Professional Development (PD)
  - Survey was distributed to the community regarding PD options for the district, including the possibility of changing the PD from early release Wednesdays to Fridays.
  - Survey runs from November 2 21, 2018. Results will be available for the December 11, 2018 Board meeting.
- Making Wednesday before Thanksgiving a Holiday and Extending the School Year beyond Memorial Day
  - Adding an additional paid holiday to the calendar incurs additional costs, please see attached <u>handout</u> for expense breakdown

#### Response to Board Inquiries

- ► Increasing School Year by Adding 20 Instructional Days
  - Not fiscally beneficial for TUSD to go this route
  - Base support level for districts who have