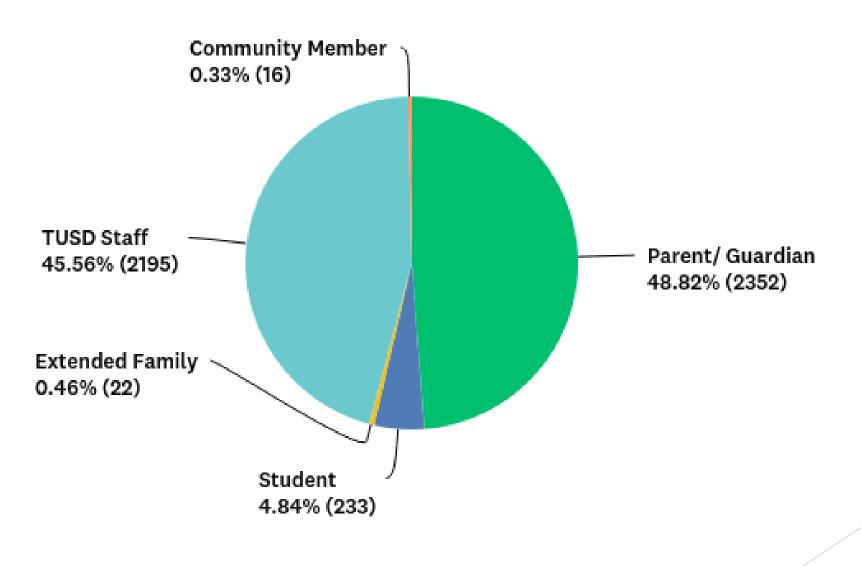

# Online Survey Results

- ► Three versions for 2019-2020, 2020-2021, & 2021-2022 were posted online from October 1, 2018 October 19, 2018.
- Total responses: 4,818 Parents, Students, Staff, and Community Members
- ▶ Shared through email, District website, and Social media

#### Q1: Please tell us what group you are a member of.