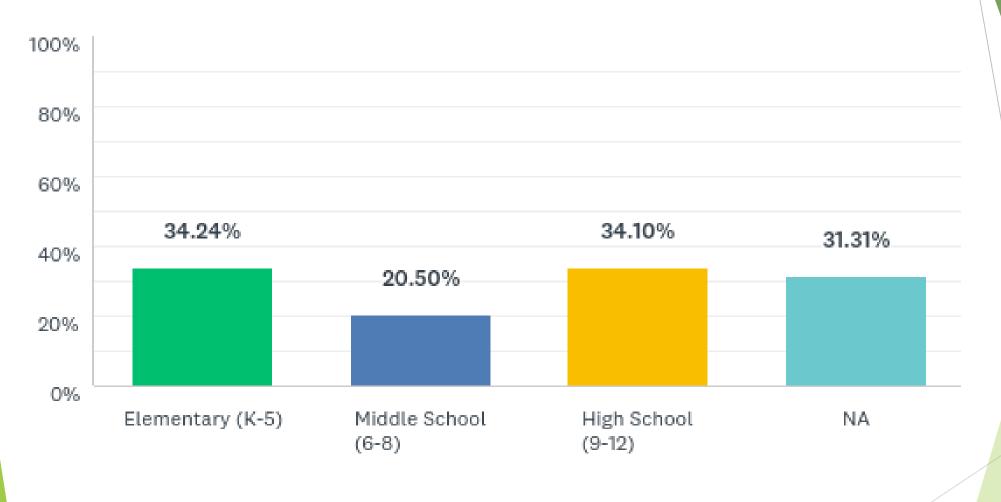

#### Q3: If yes, what level of school is the child(ren)?

Answered: 4,507 Skipped: 311