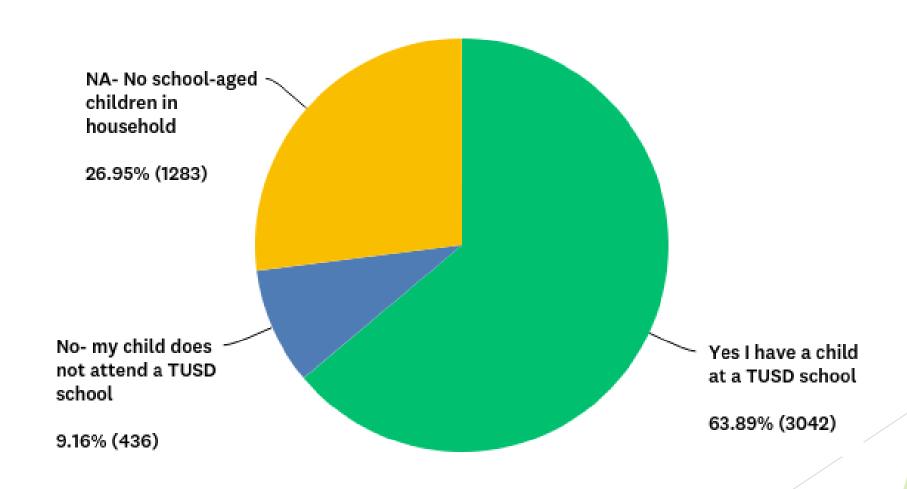

# Q2: Do you have a student in your household that attends a Tucson Unified School?