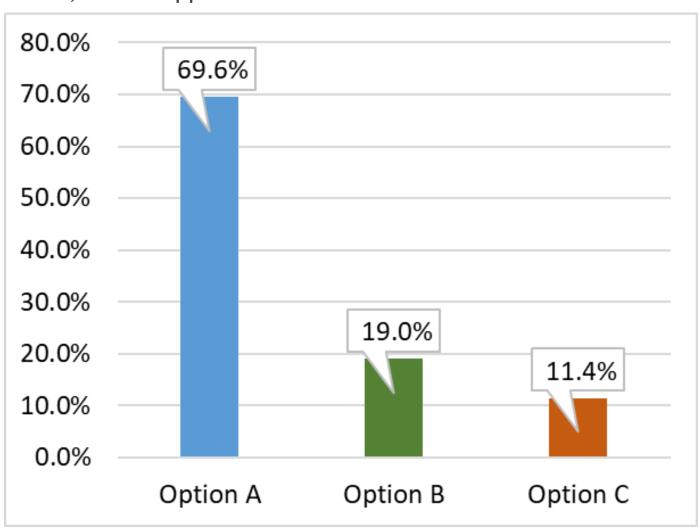

| 31 2020-2021 |       |       |  |  |
|--------------|-------|-------|--|--|
| Option A:    | 3,351 | 69.6% |  |  |
| Option B:    | 917   | 19.0% |  |  |
| Option C:    | 551   | 11.4% |  |  |

| SY 2021-2022 |       |       |  |  |  |
|--------------|-------|-------|--|--|--|
| Option A:    | 3,347 | 69.4% |  |  |  |
| Option B:    | 896   | 18.6% |  |  |  |
| Option C:    | 577   | 12.0% |  |  |  |