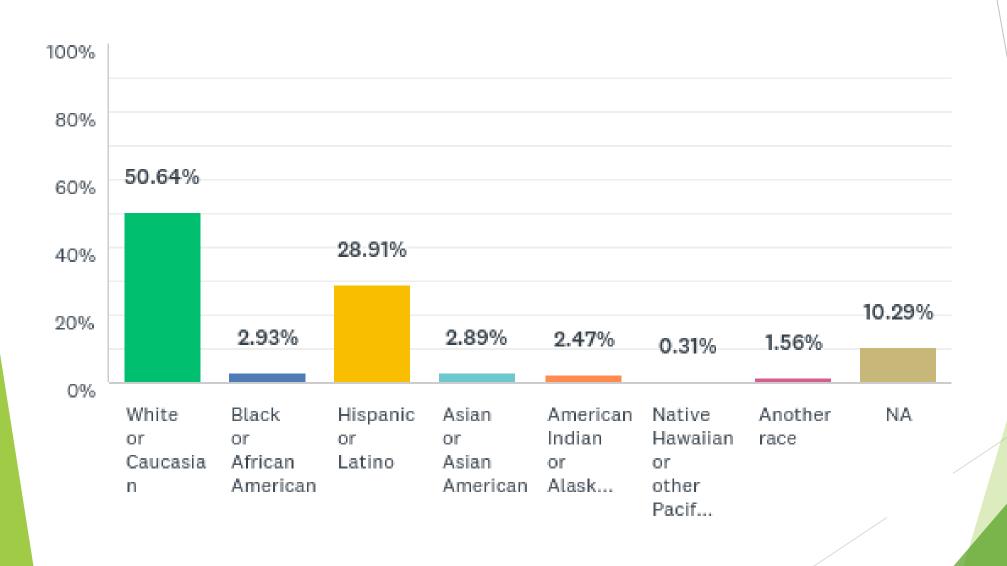

4% |  |  |  |
| Option B:    | 896   | 18.6% |  |  |  |
| Option C:    | 577   | 12.0% |  |  |  |

#### Q1: Please tell us what group you are a member of.



# Q2: Do you have a student in your household that attends a Tucson Unified School?



#### Q3: If yes, what level of school is the child(ren)?

Answered: 4,507 Skipped: 311



# Q4: For SY 2019-2020 Rank the options from 1 to 3, with 1 for your favorite and 3 for your least favorite.



# Q5: For SY 2020- 2021 Rank the options from 1 to 3, with 1 for your favorite and 3 for your least favorite.



# Q6: For SY 2021-2022 Rank the options from 1 to 3, with 1 for your favorite and 3 for your least favorite.



# Q7: Please provide your age.

Answered: 4,600 Skipped: 218



#### Q8: What is the race / ethnicity that best describes you?



#### Q9: Please provide your zip code

Answered: 4,690 Skipped: 128



### Response to Board Inquiries

- ► Early Release Days for Professional Development (PD)
  - Survey was distributed to the community regarding PD options for the district, including the possibility of changing the PD from early release Wednesdays to Fridays.
  - Survey runs from November 2 21, 2018. Results will be available for the December 11, 2018 Board meeting.
- Making Wednesday before Thanksgiving a Holiday and Extending the School Year beyond Memorial Day
  - Adding an additional paid holiday to the calendar incurs additional costs, please see attached <u>handout</u> for expense breakdown

#### Response to Board Inquiries

- ► Increasing School Year by Adding 20 Instructional Days
  - Not fiscally beneficial f