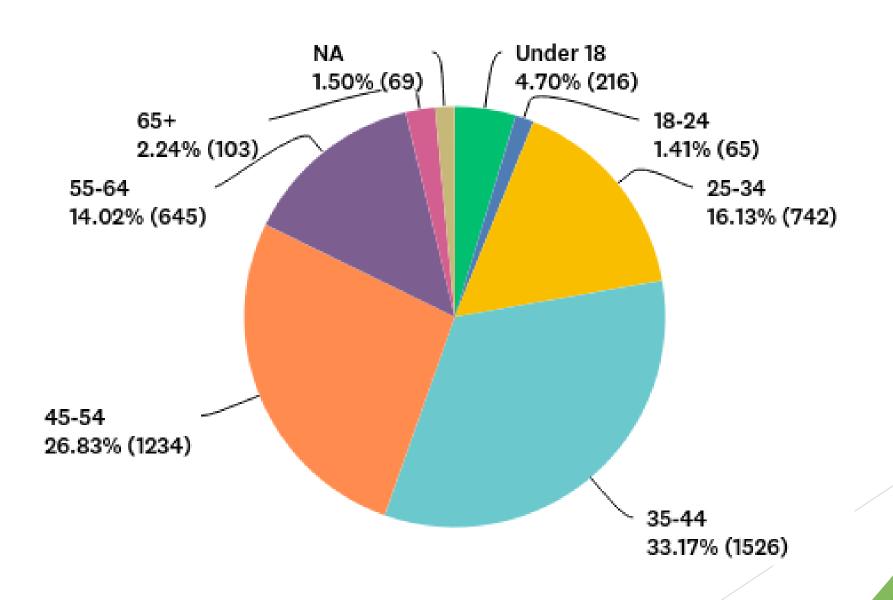

-----------|-------|-------|--|--|--|
| Option A:    | 3,347 | 69.4% |  |  |  |
| Option B:    | 896   | 18.6% |  |  |  |
| Option C:    | 577   | 12.0% |  |  |  |

#### Q1: Please tell us what group you are a member of.



# Q2: Do you have a student in your household that attends a Tucson Unified School?



#### Q3: If yes, what level of school is the child(ren)?

Answered: 4,507 Skipped: 311



# Q4: For SY 2019-2020 Rank the options from 1 to 3, with 1 for your favorite and 3 for your least favorite.



# Q5: For SY 2020- 2021 Rank the options from 1 to 3, with 1 for your favorite and 3 for your least favorite.



# Q6: For SY 2021-2022 Rank the options from 1 to 3, with 1 for your favorite and 3 for your least favorite.



# Q7: Please provide your age.

Answered: 4,600 Skipped: 218



#### Q8: What is the race / ethnicity that best describes you?



#### Q9: Please provide your zip code

Answered: 4,690 Skipped: 128



### Response to Board Inquiries

- ► Early Release Days for Professional Development (PD)
  - Survey was distributed to the community regarding PD options for the district, including the possibility of changing the PD from early release Wednesdays to Fridays.
  - Survey runs from November 2 21, 2018. Results will be available for the December 11, 2018 Board meeting.
- Making Wednesday before Thanksgiving a Holiday and Extending the School Year beyond Memorial Day
  - Adding an additional paid holiday to the calendar incurs additional costs, please see attached <u>handout</u> for expense breakdown

#### Response to Board Inquiries

- ► Increasing School