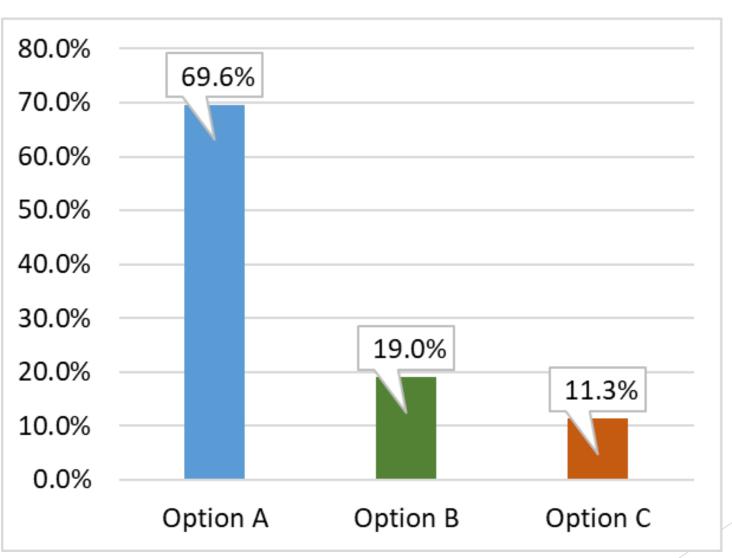

#### **Summary of Responses:**

| SY 2019-2020 |       |       |  |  |  |
|--------------|-------|-------|--|--|--|
| Option A:    | 3,363 | 69.6% |  |  |  |
| Option B:    | 918   | 19.0% |  |  |  |
| Option C:    | 548   | 11.4% |  |  |  |