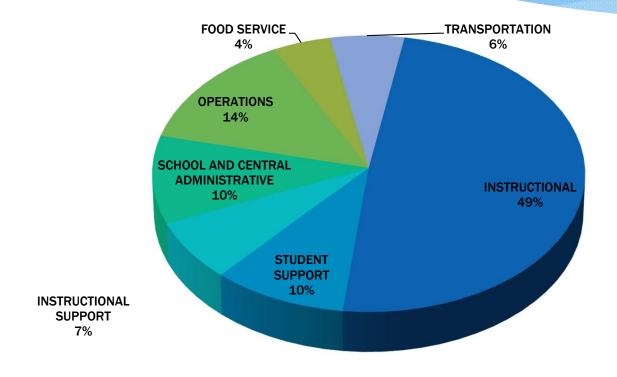

### **Expenditures - FY2013**

| OPERATIONAL AREA                  | TOTAL D | OLLARS SPENT | SPEN | DING PER STUDENT |  |
|-----------------------------------|---------|--------------|------|------------------|--|
| INSTRUCTIONAL                     | \$      | 199,719,898  | \$   | 4,049            |  |
| STUDENT SUPPORT                   | \$      | 39,354,008   | \$   | 798              |  |
| INSTRUCTIONAL SUPPORT             | \$      | 28,370,955   | \$   | 575              |  |
| SCHOOL AND CENTRAL ADMINISTRATIVE | \$      | 41,980,425   | \$   | 851              |  |
| OPERATIONS                        | \$      | 55,767,405   | \$   | 1,131            |  |
| FOOD SERVICE                      | \$      | 18,434,346   | \$   | 374              |  |
| TRANSPORTATION                    | \$      | 23,534,153   | \$   | 477              |  |
| GRAND TOTAL                       | \$      | 407,161,191  | \$   | 8,255            |  |

#### **Expenditures - FY2013**