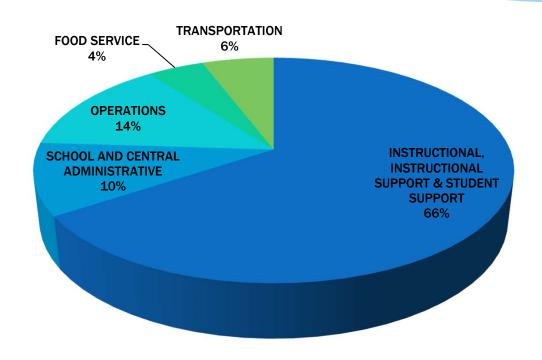

### **Expenditures - FY2013**

| OPERATIONAL AREA                  | TOTAL D | OLLARS SPENT | SPEN | DING PER STUDENT |  |
|-----------------------------------|---------|--------------|------|------------------|--|
| INSTRUCTIONAL                     | \$      | 199,719,898  | \$   | 4,049            |  |
| STUDENT SUPPORT                   | \$      | 39,354,008   | \$   | 798              |  |
| INSTRUCTIONAL SUPPORT             | \$      | 28,370,955   | \$   | 575              |  |
| SCHOOL AND CENTRAL ADMINISTRATIVE | \$      | 41,980,425   | \$   | 851              |  |
| OPERATIONS                        | \$      | 55,767,405   | \$   | 1,131            |  |
| FOOD SERVICE                      | \$      | 18,434,346   | \$   | 374              |  |
| TRANSPORTATION                    | \$      | 23,534,153   | \$   | 477              |  |
| GRAND TOTAL                       | \$      | 407,161,191  | \$   | 8,255            |  |

#### **Expenditures - FY2013**

TUSD