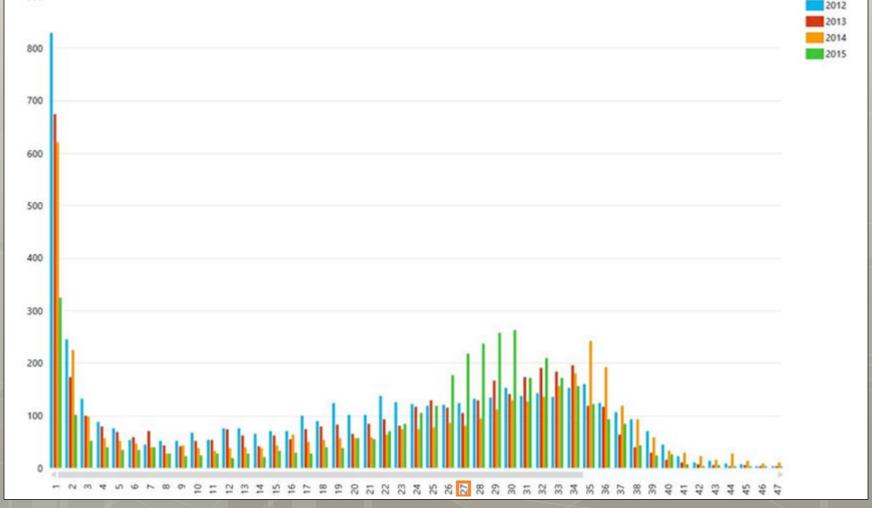

### Class Size 2012 to 2015

All TUSD HS classes and how they compare, historically, to the 27:1 ratio.