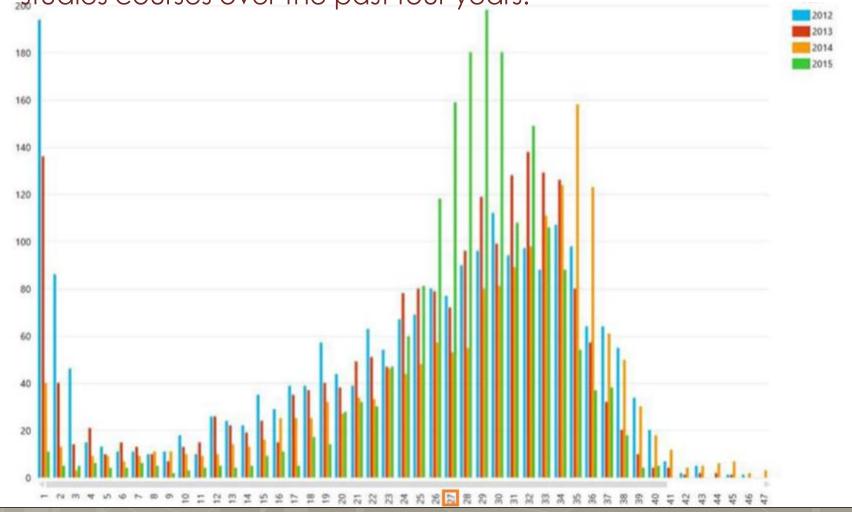

### Class Size 2012 to 2015

Students in HS math, language arts, science and social studies courses over the past four years.