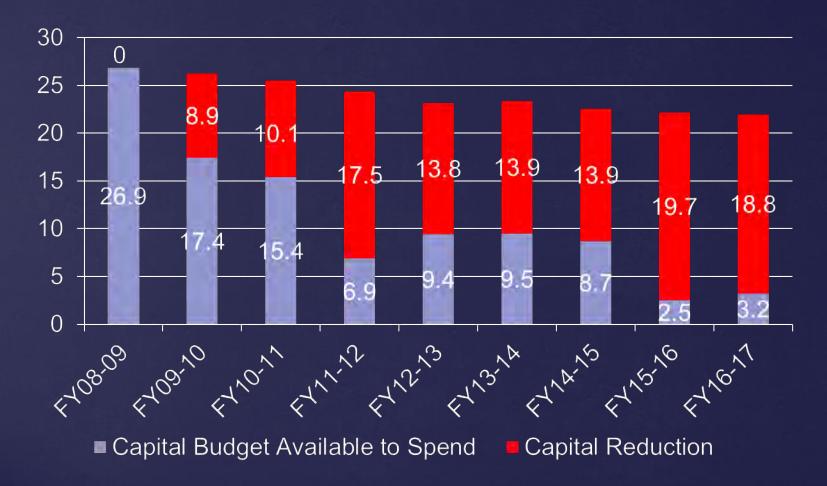

proved
Prop 301 Plan

Fund 011 = 20% Teacher Base Pay

**Fund 012 = 40% Teacher performance payment** 

**Fund 013 = 40% Other** 

## Unrestricted Capital Outlay Fund Page 4, Line 10

| FY2016 Budget*          |        | \$26,264,540 |
|-------------------------|--------|--------------|
| FY2017 Proposed Budget* |        | \$16,522,775 |
| Difference              | -37.1% | -\$9,741,765 |

Unrestricted Capital Fund is the DAA level of funding which the District may utilize for Capital purposes. Allowable expenses include Textbooks, Library Books, Instructional Aids, Land & Building Improvements, Vehicles, Furniture & Equipment, Technology Equipment, Capital Leases

DAA fund includes Desegregation (\$4,524,762), and K-3 Move on when Reading (\$1,561,145)

## TUSD Capital Funding Reduction



By the end of FY16-17 TUSD will have lost \$116.6M in Capital funding



## TUSD Current Capital Lease Obligations

FY2015-2016 \$10.7M

FY2016-2017 \$9.7M

FY2017-2018 \$7.4M

FY2018-2019 \$3.3M

FY2019-2020 \$2.8M

Include ITIMI Project, Energy Performance Contract, School Buses, Computers, Instructional Software (Successmaker)



## **TUSD Capital Allocations**

Amount FY2016-2017 Budget

Textbooks/Library books Instructional Aids

\$3.3M

Building Maintenance/ Site Improvements \$1.0M

Technology Equipment Software/License Renewals \$8.3M



## Special Projects-Federal & State Page 6, Line 29

| FY2016 Budget          |      | \$68,176,766 |
|------------------------|------|--------------|
| FY2017 Proposed Budget |      | \$70,513,779 |
| Difference             | 3.4% | \$2,337,013