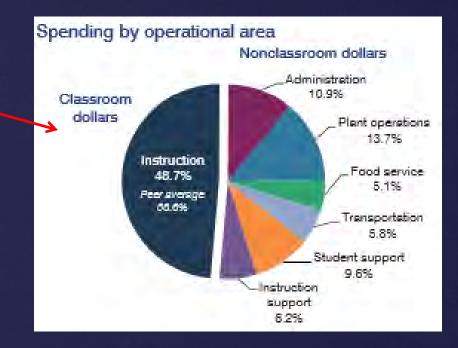

ounts for in other funds, programs, functions, or object codes could also be excluded.



## How are the Classroom Dollars calculated?

#### **Classroom dollars**

- Classroom personnel—Teachers, teachers' aides, substitute teachers, contracted instructional services, athletic coaches
- General instructional supplies
   —Paper, pencils, crayons, etc.
- Instructional aids—Textbooks, workbooks, instructional kits, instructional computer software, etc.
- Activities—Field trips, athletics, and cocurricular activities such as choir and band

#### Nonclassroom dollars

- Administration
- Plant operation and maintenance
- Food service
- Transportation
- Student support services
- Instruction support services



## TUSD Classroom Spending FY15



http://www.auditorgen.stat e.az.us/Reports/School



SCHOOL DISTRICT

## TUSD Classroom Spending

| Budget/Current<br>Expenditures by | FY13-14 | FY14-15 | FY15-16  | FY16-17 |
|-----------------------------------|---------|---------|----------|---------|
| Functional Area                   | Actual  | Actual  | Estimate | Budget  |
| Classroom Dollars                 | 48.7%   | 48.7%   | 50.1%    | 53.8%   |
| Student Support                   | 10.0%   | 6.2%    | 8.8%     | 8.3%    |
| Instruction Support               | 6.7%    | 9.6%    | 8.0%     | 7.3%    |
| Subtotal                          | 65.4%   | 64.5%   | 66.9%    | 69.4%   |
| Administration                    | 10.6%   | 10.9%   | 11.1%    | 10.2%   |
| Plant Operations                  | 13.2%   | 13.7%   | 12.5%    | 11.7%   |
| Food Service                      | 4.9%