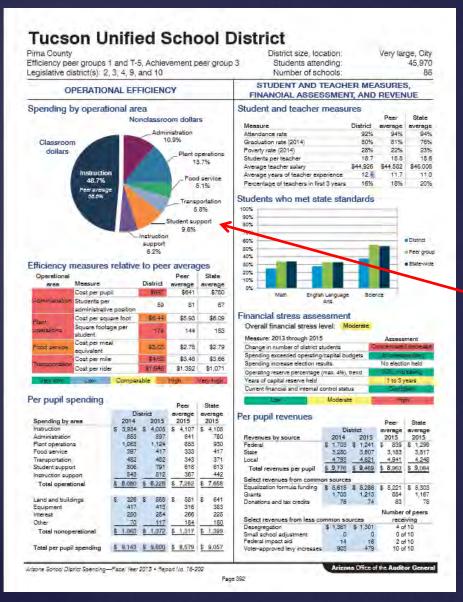

rect Costs
- Similar transactions that a district accounts for in other funds, programs, functions, or object codes could also be excluded.



## How are the Classroom Dollars calculated?

#### **Classroom dollars**

- Classroom personnel—Teachers, teachers' aides, substitute teachers, contracted instructional services, athletic coaches
- General instructional supplies
   —Paper, pencils, crayons, etc.
- Instructional aids—Textbooks, workbooks, instructional kits, instructional computer software, etc.
- Activities—Field trips, athletics, and cocurricular activities such as choir and band

#### Nonclassroom dollars

- Administration
- Plant operation and maintenance
- Food service
- Transportation
- Student support services
- Instruction support services



## TUSD Classroom Spending FY15



http://www.auditorgen.stat e.az.us/Reports/School



SCHOOL DISTRICT

## TUSD Classroom Spending

| Budget/Current<br>Expenditures by | FY13-14 | FY14-15 | FY15-16  | FY16-17 |
|-----------------------------------|---------|---------|----------|---------|
| Functional Area                   | Actual  | Actual  | Estimate | Budget  |
| Classroom Dollars                 | 48.7%   | 48.7%   | 50.1%    | 53.8%   |
| Student Support                   | 10.0%   | 6.2%    | 8.8%     | 8.3%    |
| Instruction Support               | 6.7%    | 9.6%    | 8.0%     | 7.3%    |
| Subtotal                          | 65.4%   | 64.5%   | 66.9%    | 69.4%   |
| Administration                    | 10.6%   | 10.9%   | 11.1%    | 10.2%   |
| Plant Operations                  | 13.2%   | 13.7%   | 12.5%    |