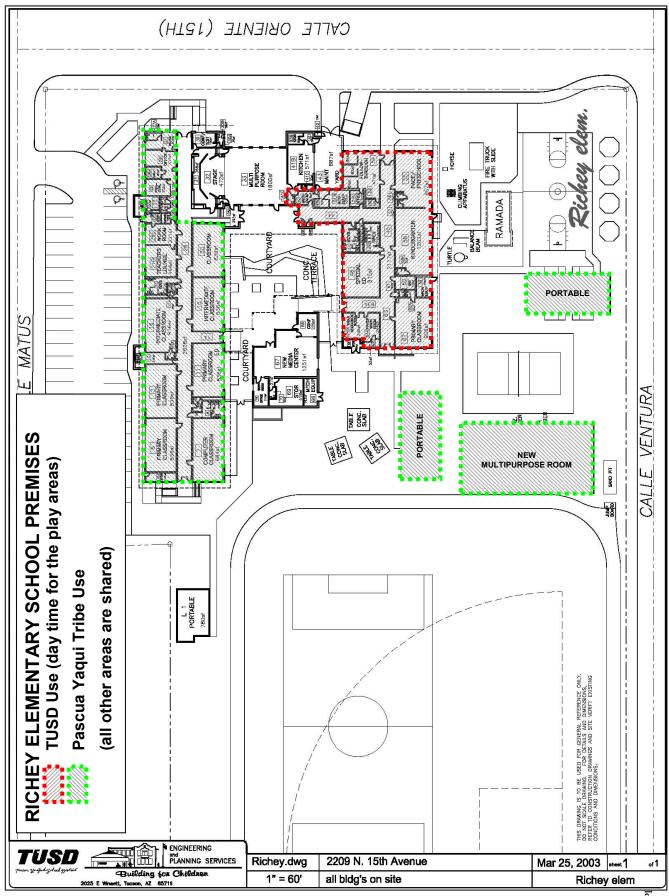

dine                                                                                                |
| Chairman                   | •                                                                    | ng Services Program Mgr.                                                                              |
|                            | Date:                                                                |                                                                                                       |
|                            | 7474 South Camino de Oeste<br>Tucson, Arizona 85757  Peter Yucupicio | 7474 South Camino de Oeste Tucson, Arizona 85757  Tucson  By:  Peter Yucupicio Chairman  By:  Plannin |

EXHIBIT A to PYT-TUSD Lease Agreement for the former Richey Elementary School



## **EXHIBIT B**

## TENANT'S ACCEPTANCE OF THE PREMISES

| Landlord and Tenant hereby agree that Premises is found Lease dated between Landlord and Te Premises subject to the following conditions: | to be in compliance with the conditions outlined in the enant. Upon mutual execution hereto, Tenant accepts |
|-------------------------------------------------------------------------------------------------------------------------------------------|-------------------------------------------------------------------------------------------------------------|
| [list of conditions to be completed/corrected prior to occupa                                                                             | ancy]