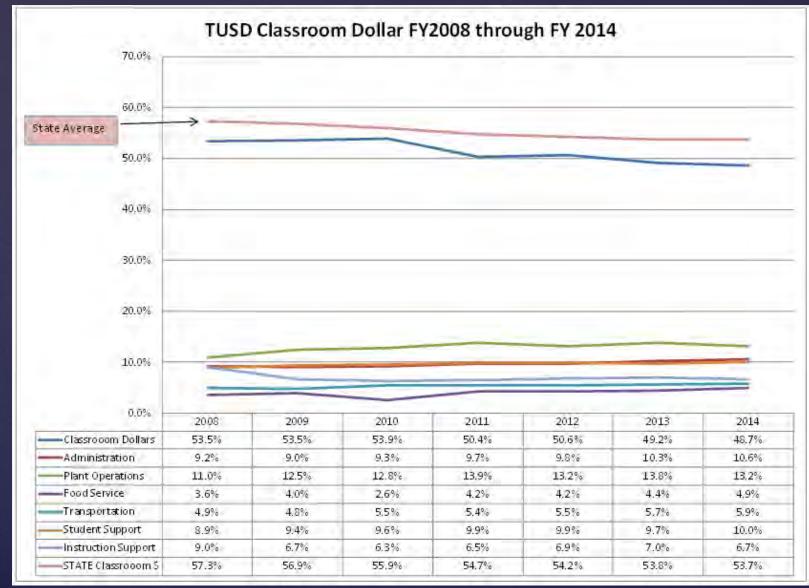

Field trips, athletics, and cocurricular activities such as choir and band

#### **Nonclassroom dollars**

- Administration
- Plant operation and maintenance
- Food service
- Transportation
- Student support services
- Instruction support services



Source of information State of Arizona Office of the Auditor General

### **TUSD Classroom Spending FY14**



Stress level

589 Arizone School District Spending—Fiscel Veer 2014 • Report No. 15-203

816 806 605 600 594

380 447 517

543



ona Office of the Auditor Ge

http://www.auditorgen.stat  $\bullet$ e.az.us/Reports/School stricts/Statewi bruar∖ S1Spendina

#### Spending by operational area





Student support

Instruction support

Source of information State of Arizona Office of the Auditor General

# **TUSD Classroom Spending FY14**





# FY2016 Expenditure Budget Classroom Dollars – Cover Page

|                     |         |               | _      |               | -      |
|---------------------|---------|---------------|--------|---------------|--------|
|                     | FY13-14 | FY14-1        | 5      | FY15-16       |        |
|                     | Actual  | Actual as of  | 6.2.15 | Budgeted      |        |
| Classrooom Dollars  | 48.7%   | \$172,052,995 | 50.6%  | \$232,574,448 | 50.8%  |
| Student Support     | 10.0%   | \$33,534,872  | 9.9%   | \$39,975,911  | 8.7%   |
| Instruction Support | 6.7%    | \$17,914,790  | 5.3%   | \$33,101,335  | 7.2%   |
| Administration      | 10.6%   | \$35,273,502  | 10.4%  | \$48,511,632  | 10.6%  |
| Plant Operations    | 13.2%   | \$43,069,776  | 12.7%  | \$60,