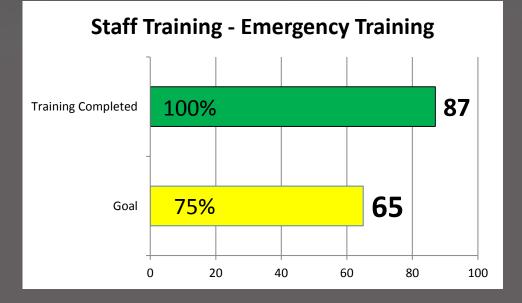

**Priority 5 – Safety & Security** TUSD will ensure every school in the district offers a physically inviting and nurturing environment that optimizes teaching and learning and actively protects its members from physical and emotional harm

### Year 2 Goal

Provide Training to Staff for Emergency Planning

100% Complete

mu

### Safety & Security

 Trained all schools on evacuation plan, reunification process, and basic emergency drills

 Additional training for monitors and site security agents because of their enhanced roles

• Additional training for first responder schools

Total Number of Staff Trained: 3,053