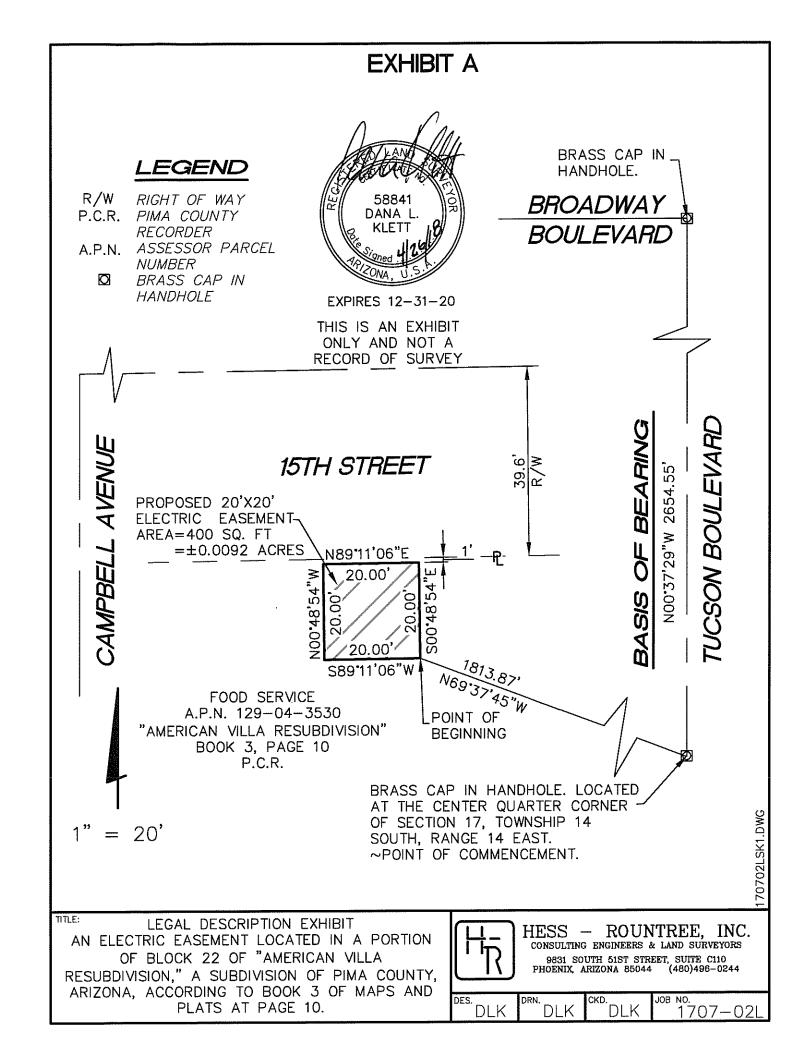

## **EXHIBIT A**

## **LEGAL DESCRIPTION:**

AN EASEMENT FOR ELECTRIC UTILITY PURPOSE LYING WITHIN A PORTION OF BLOCK 22 OF "AMERICAN VILLA RESUBDIVISION," A SUBDIVISION OF PIMA COUNTY, ARIZONA, ACCORDING TO THE MAP OF RECORD IN THE PIMA COUNTY RECORDER'S OFFICE IN BOOK 3 OF MAPS AND PLATS, AT PAGE 10, ALL OF WHICH IS LOCATED IN A PORTION OF THE NORTHWEST QUARTER OF SECTION 17, TOWNSHIP 14 SOUTH, RANGE 14 EAST, OF THE GILA AND SALT RIVER MERIDIAN, PIMA COUNTY, ARIZONA, MORE PARTICULARLY DESCRIBED AS FOLLOWS:

COMMENCING AT THE CENTER QUARTER CORNER OF SAID SECTION 17, MONUMENTED BY A BRASS CAP IN HANDHOLE, FROM WHICH THE INTERSECTION OF TUCSON BOULEVARD AND BROADWAY BOULEVARD, MONUMENTED BY A BRASS CAP IN HANDHOLE, BEARS NORTH 00°37'29" WEST (BASIS OF BEARING), A DISTANCE OF 2654.55 FEET THEREFROM:

THENCE NORTH 69°37'45" WEST, A DISTANCE OF 1813.87 FEET TO THE **POINT OF BEGINNING**;

THENCE SOUTH 89°11'06" WEST, A DISTANCE OF 20.00 FEET;

THENCE NORTH 00°48'54" WEST, A DISTANCE OF 20.00 FEET;

THENCE NORTH 89°11'06" EAST, A DISTANCE OF 20.00 FEET;

THENCE SOUTH 00°48'54" EAST, A DISTANCE OF 20.00 FEET TO THE **POINT OF BEGINNING**.

SAID EASEMENT CONTAINING 400 SQUARE FEET OR 0.0092 ACRES MORE OR LESS.

DANA L

PREPARED BY OR UNDER THE DIRECTION OF

DANA KLETT R.L.S.
ARIZ. REG. NO. 58841
HESS-ROUNTREE INC.
9831 S. 51ST ST., SUITE C110
PHOENIX, AZ 85044
DANAB@HESSROUNTREE.COM