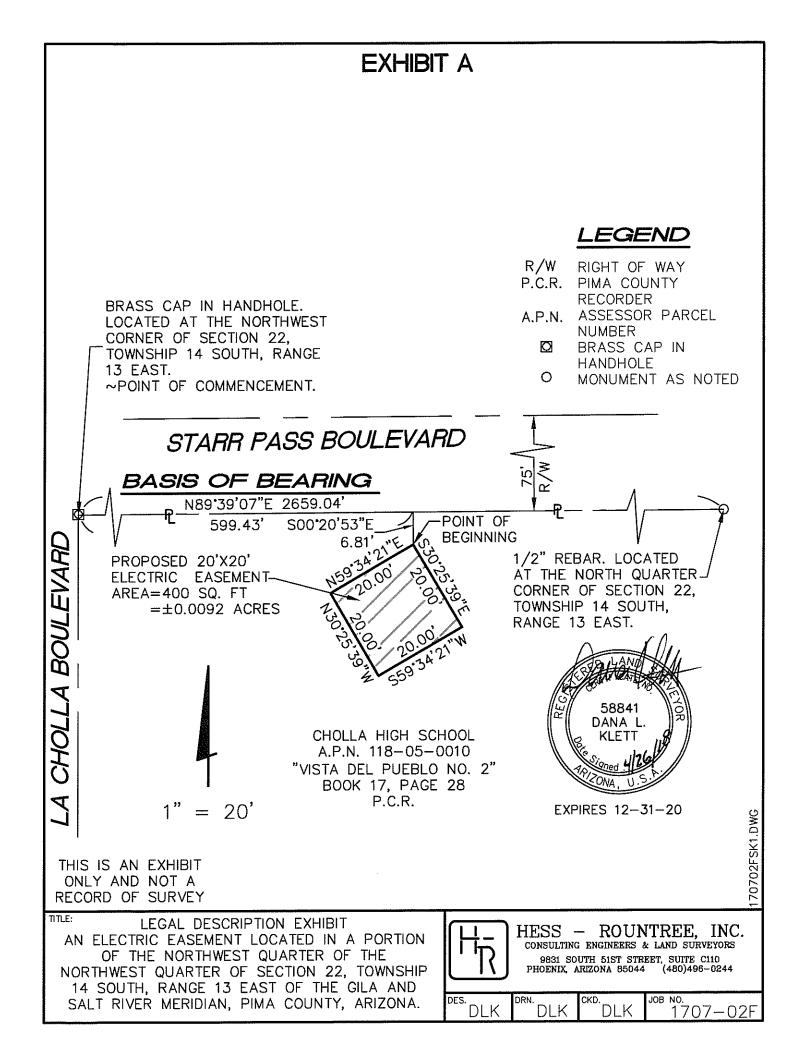

CHOLLA HIGH SCHOOL ELECTRIC EASEMENT H-R #1707-02F EXHIBIT A

## EXHIBIT A

## **LEGAL DESCRIPTION:**

AN EASEMENT FOR ELECTRIC UTILITY PURPOSE LYING WITHIN A PORTION OF THE NORTHWEST QUARTER OF THE NORTHWEST QUARTER OF SECTION 22, TOWNSHIP 14 SOUTH, RANGE 13 EAST, OF THE GILA AND SALT RIVER MERIDIAN, PIMA COUNTY, ARIZONA, MORE PARTICULARLY DESCRIBED AS FOLLOWS:

**COMMENCING** AT THE NORTHWEST CORNER OF SECTION 22, TOWNSHIP 14 SOUTH, RANGE 13 EAST, MONUMENTED BY A BRASS CAP IN HANDHOLE, FROM WHICH THE NORTH QUARTER CORNER OF SAID SECTION, MONUMENTED BY A HALF INCH REBAR, BEARS NORTH 89°39'07" EAST (BASIS OF BEARING), A DISTANCE OF 2659.04 FEET THEREFROM;

THENCE NORTH 89°39'07" EAST ALONG THE NORTH LINE OF SAID QUARTER OF SAID SECTION, SAID LINE ALSO BEING THE SOUTH RIGHT OF WAY OF STARR PASS BOULEVARD, A DISTANCE OF 599.43 FEET;

THENCE SOUTH 00°20'53" EAST, PERPENDICULAR TO SAID SOUTH RIGHT OF WAY, A DISTANCE OF 6.81 FEET TO THE **POINT OF BEGINNING**;

THENCE SOUTH 30°25'39" EAST, A DISTANCE OF 20.00 FEET;

THENCE SOUTH 59°34'21" WEST, A DISTANCE OF 20.00 FEET;

THENCE NORTH 30°25'39" WEST, A DISTANCE OF 20.00 FEET;

THENCE SOUTH 59°34'21" EAST, A DISTANCE OF 20.00 FEET TO THE **POINT OF BEGINNING**;

SAID EASEMENT CONTAINING 400 SQUARE FEET OR 0.0092 ACRES MORE OR LESS.

PREPARED BY OR UNDER THE DIRECTION OF

DANA KLETT R.L.S. ARIZ. REG. NO. 58841 HESS-ROUNTREE INC. 9831 S. 51ST ST., SUITE C110 PHOENIX, AZ 85044 DANAB@HESSROUNTREE.COM