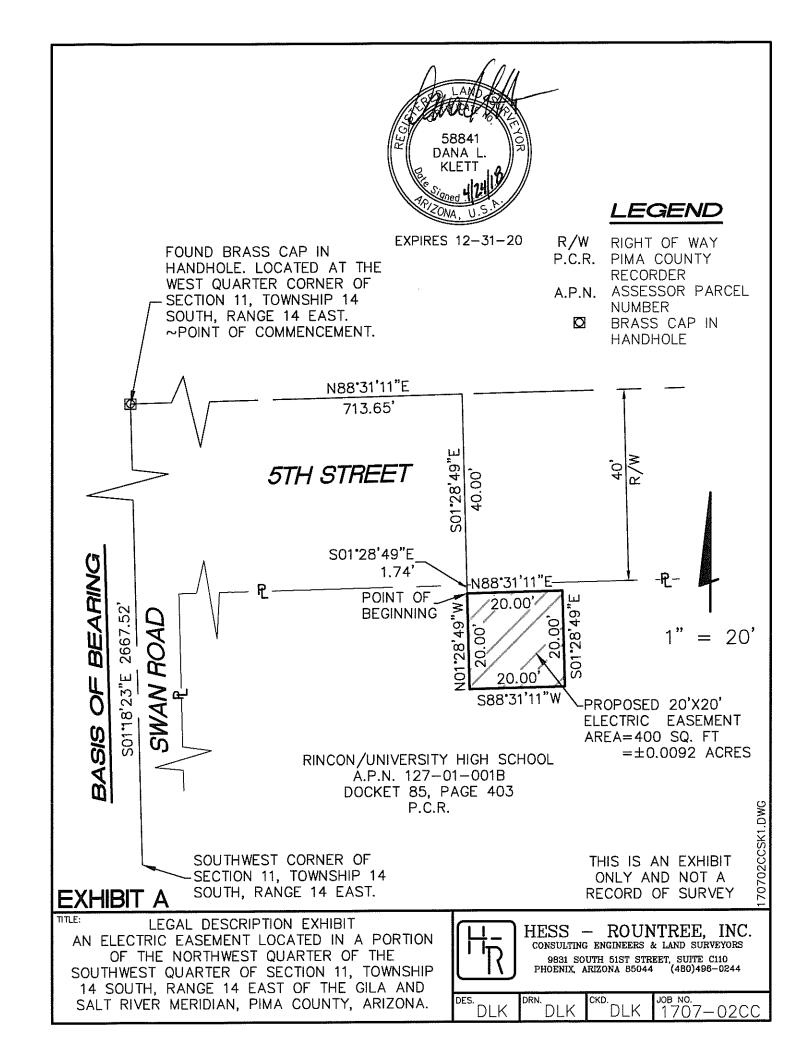

## EXHIBIT A

## **LEGAL DESCRIPTION:**

AN EASEMENT FOR ELECTRIC UTILITY PURPOSE LYING WITHIN A PORTION OF THE NORTHWEST QUARTER OF THE SOUTHWEST QUARTER OF SECTION 11, TOWNSHIP 14 SOUTH, RANGE 14 EAST, OF THE GILA AND SALT RIVER MERIDIAN. PIMA COUNTY, ARIZONA, MORE PARTICULARLY DESCRIBED AS FOLLOWS:

**COMMENCING** AT THE WEST QUARTER CORNER SAID SECTION, MONUMENTED BY A BRASS CAP IN HANDHOLE, FROM WHICH THE SOUTHWEST CORNER OF SAID SECTION, BEARS SOUTH 01°18'23" EAST (BASIS OF BEARING), A DISTANCE OF 2667.52 FEET THEREFROM;

THENCE NORTH 88°31'11" EAST ALONG THE NORTH LINE OF SAID SOUTHWEST QUARTER OF SAID SECTION, SAID LINE ALSO BEING THE CENTERLINE OF 5<sup>TH</sup> STREET, A DISTANCE OF 713.65 FEET:

THENCE SOUTH 01°28'49" EAST, PERPENDICULAR TO SAID CENTERLINE, A DISTANCE OF 40.00 FEET TO A POINT ON THE SOUTH RIGHT OF WAY OF SAID 5TH STREET:

THENCE CONTINUING SOUTH 01°28'49" EAST, A DISTANCE OF 1.74 FEET TO THE POINT OF BEGINNING:

THENCE NORTH 88°31'11" EAST, A DISTANCE OF 20.00 FEET;

THENCE SOUTH 01°28'49" EAST, A DISTANCE OF 20.00 FEET;

THENCE SOUTH 88°31'11" WEST, A DISTANCE OF 20.00 FEET;

THENCE NORTH 01°28'49" WEST, A DISTANCE OF 20.00 FEET TO THE POINT OF **BEGINNING:** 

SAID EASEMENT CONTAINING 400 SQUARE FEET OR 0.0092 ACRES MORE OR LESS.

PREPARED BY OR UNDER THE DIRECTION OF

DANA KLETT R.L.S. ARIZ. REG. NO. 58841 HESS-ROUNTREE INC. 9831 S. 51ST ST., SUITE C110 PHOENIX, AZ 85044 DANAB@HESSROUNTREE.COM