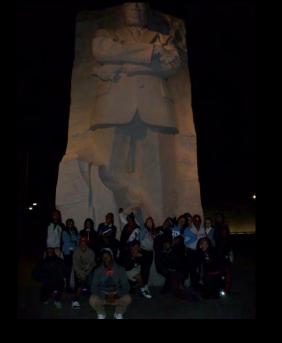

### HISTORICAL SITES VISITED

**Black Wax Museum** 

White House

Washington DC National Mall

Martin Luther King Jr Historical Sites

**MLK Memorial** 