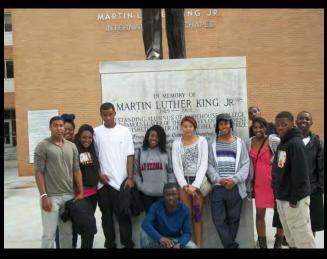

### HISTORICAL SITES VISITED

**Black Wax Museum** 

White House

Washington DC National Mall

Martin Luther King Jr Historical Sites

**MLK Memorial** 