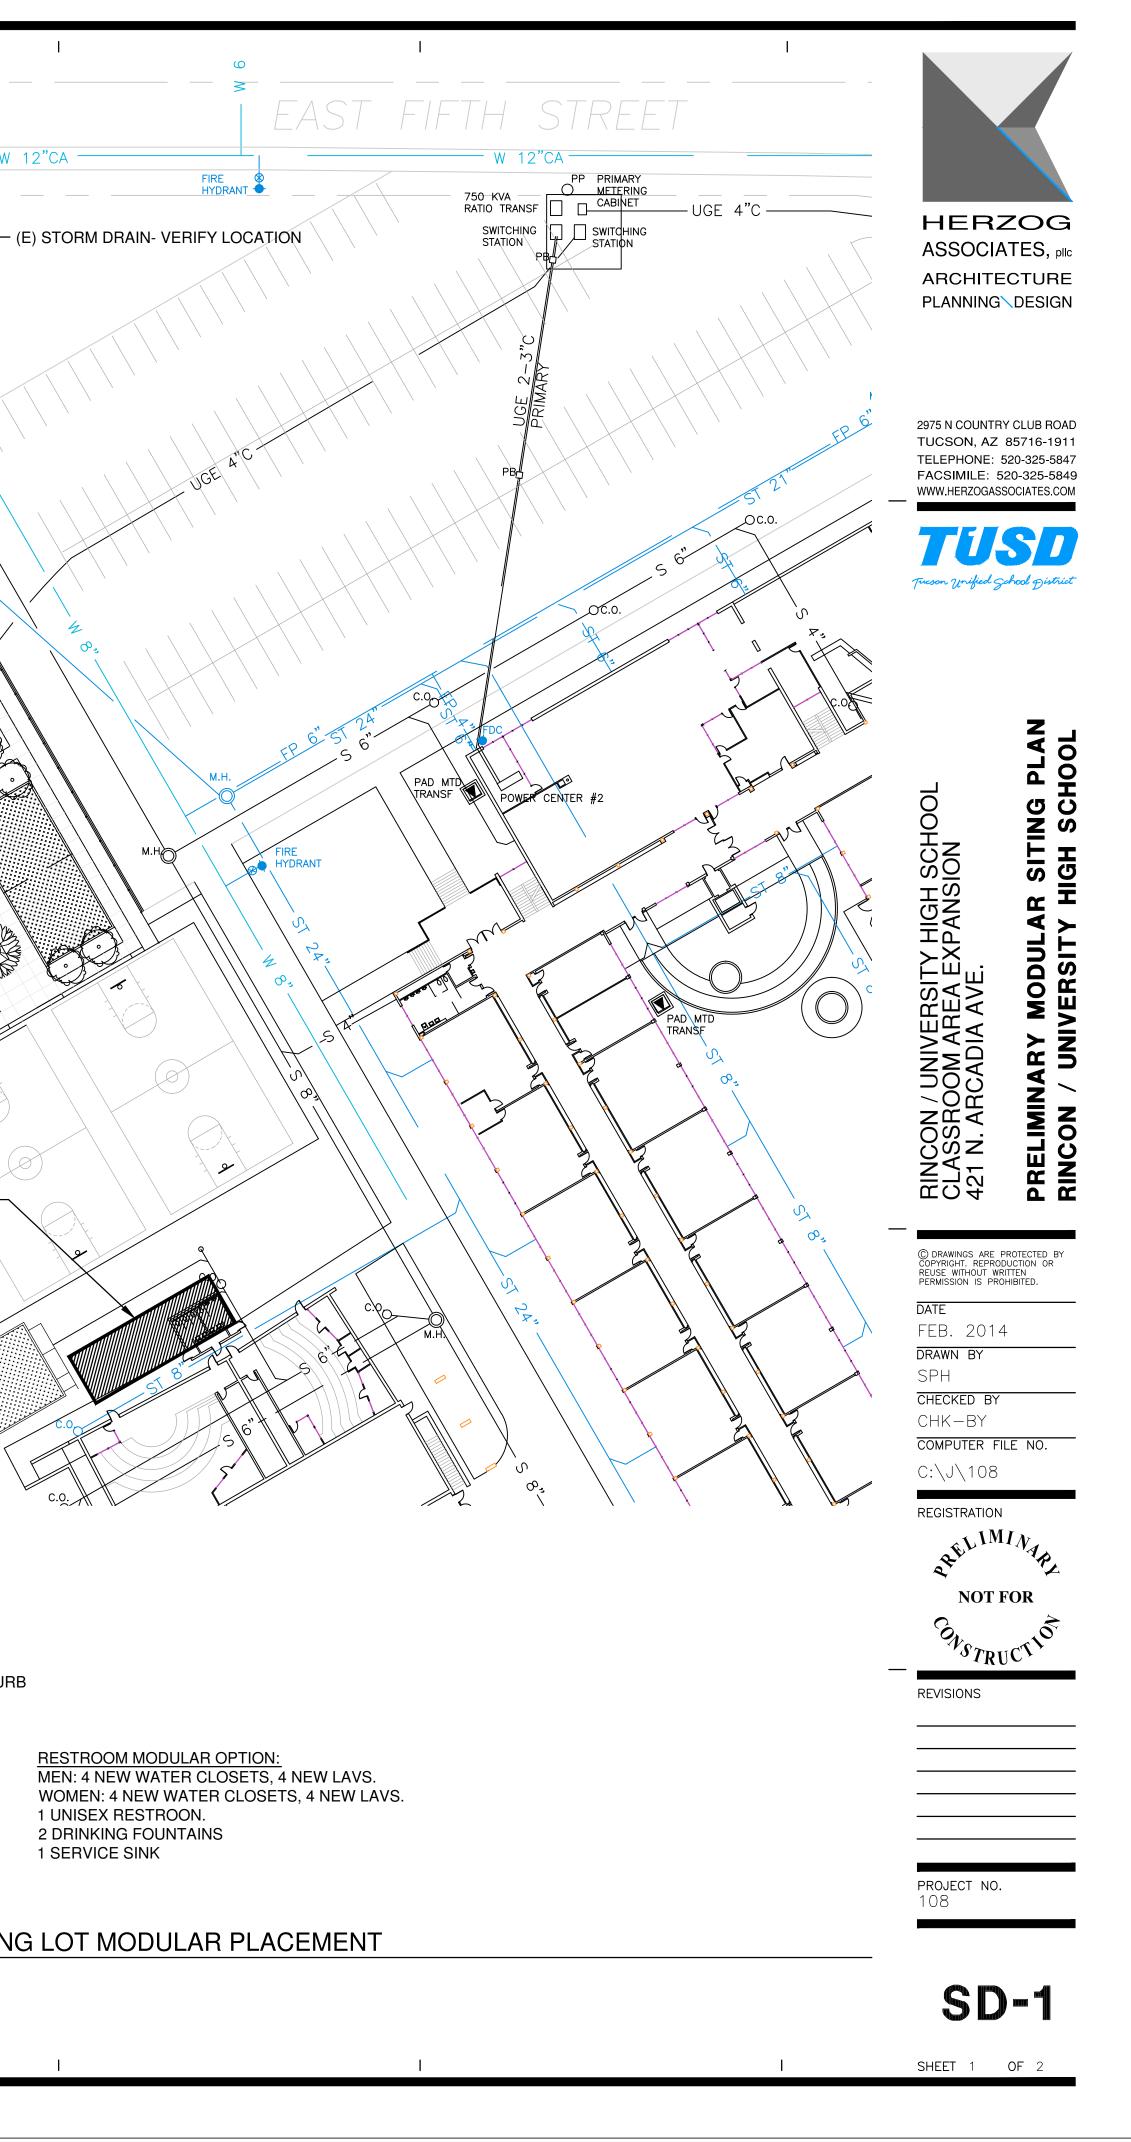

**RESTROOM MODULAR OPTION:** 1 UNISEX RESTROON. 2 DRINKING FOUNTAINS 1 SERVICE SINK

W 12"CA