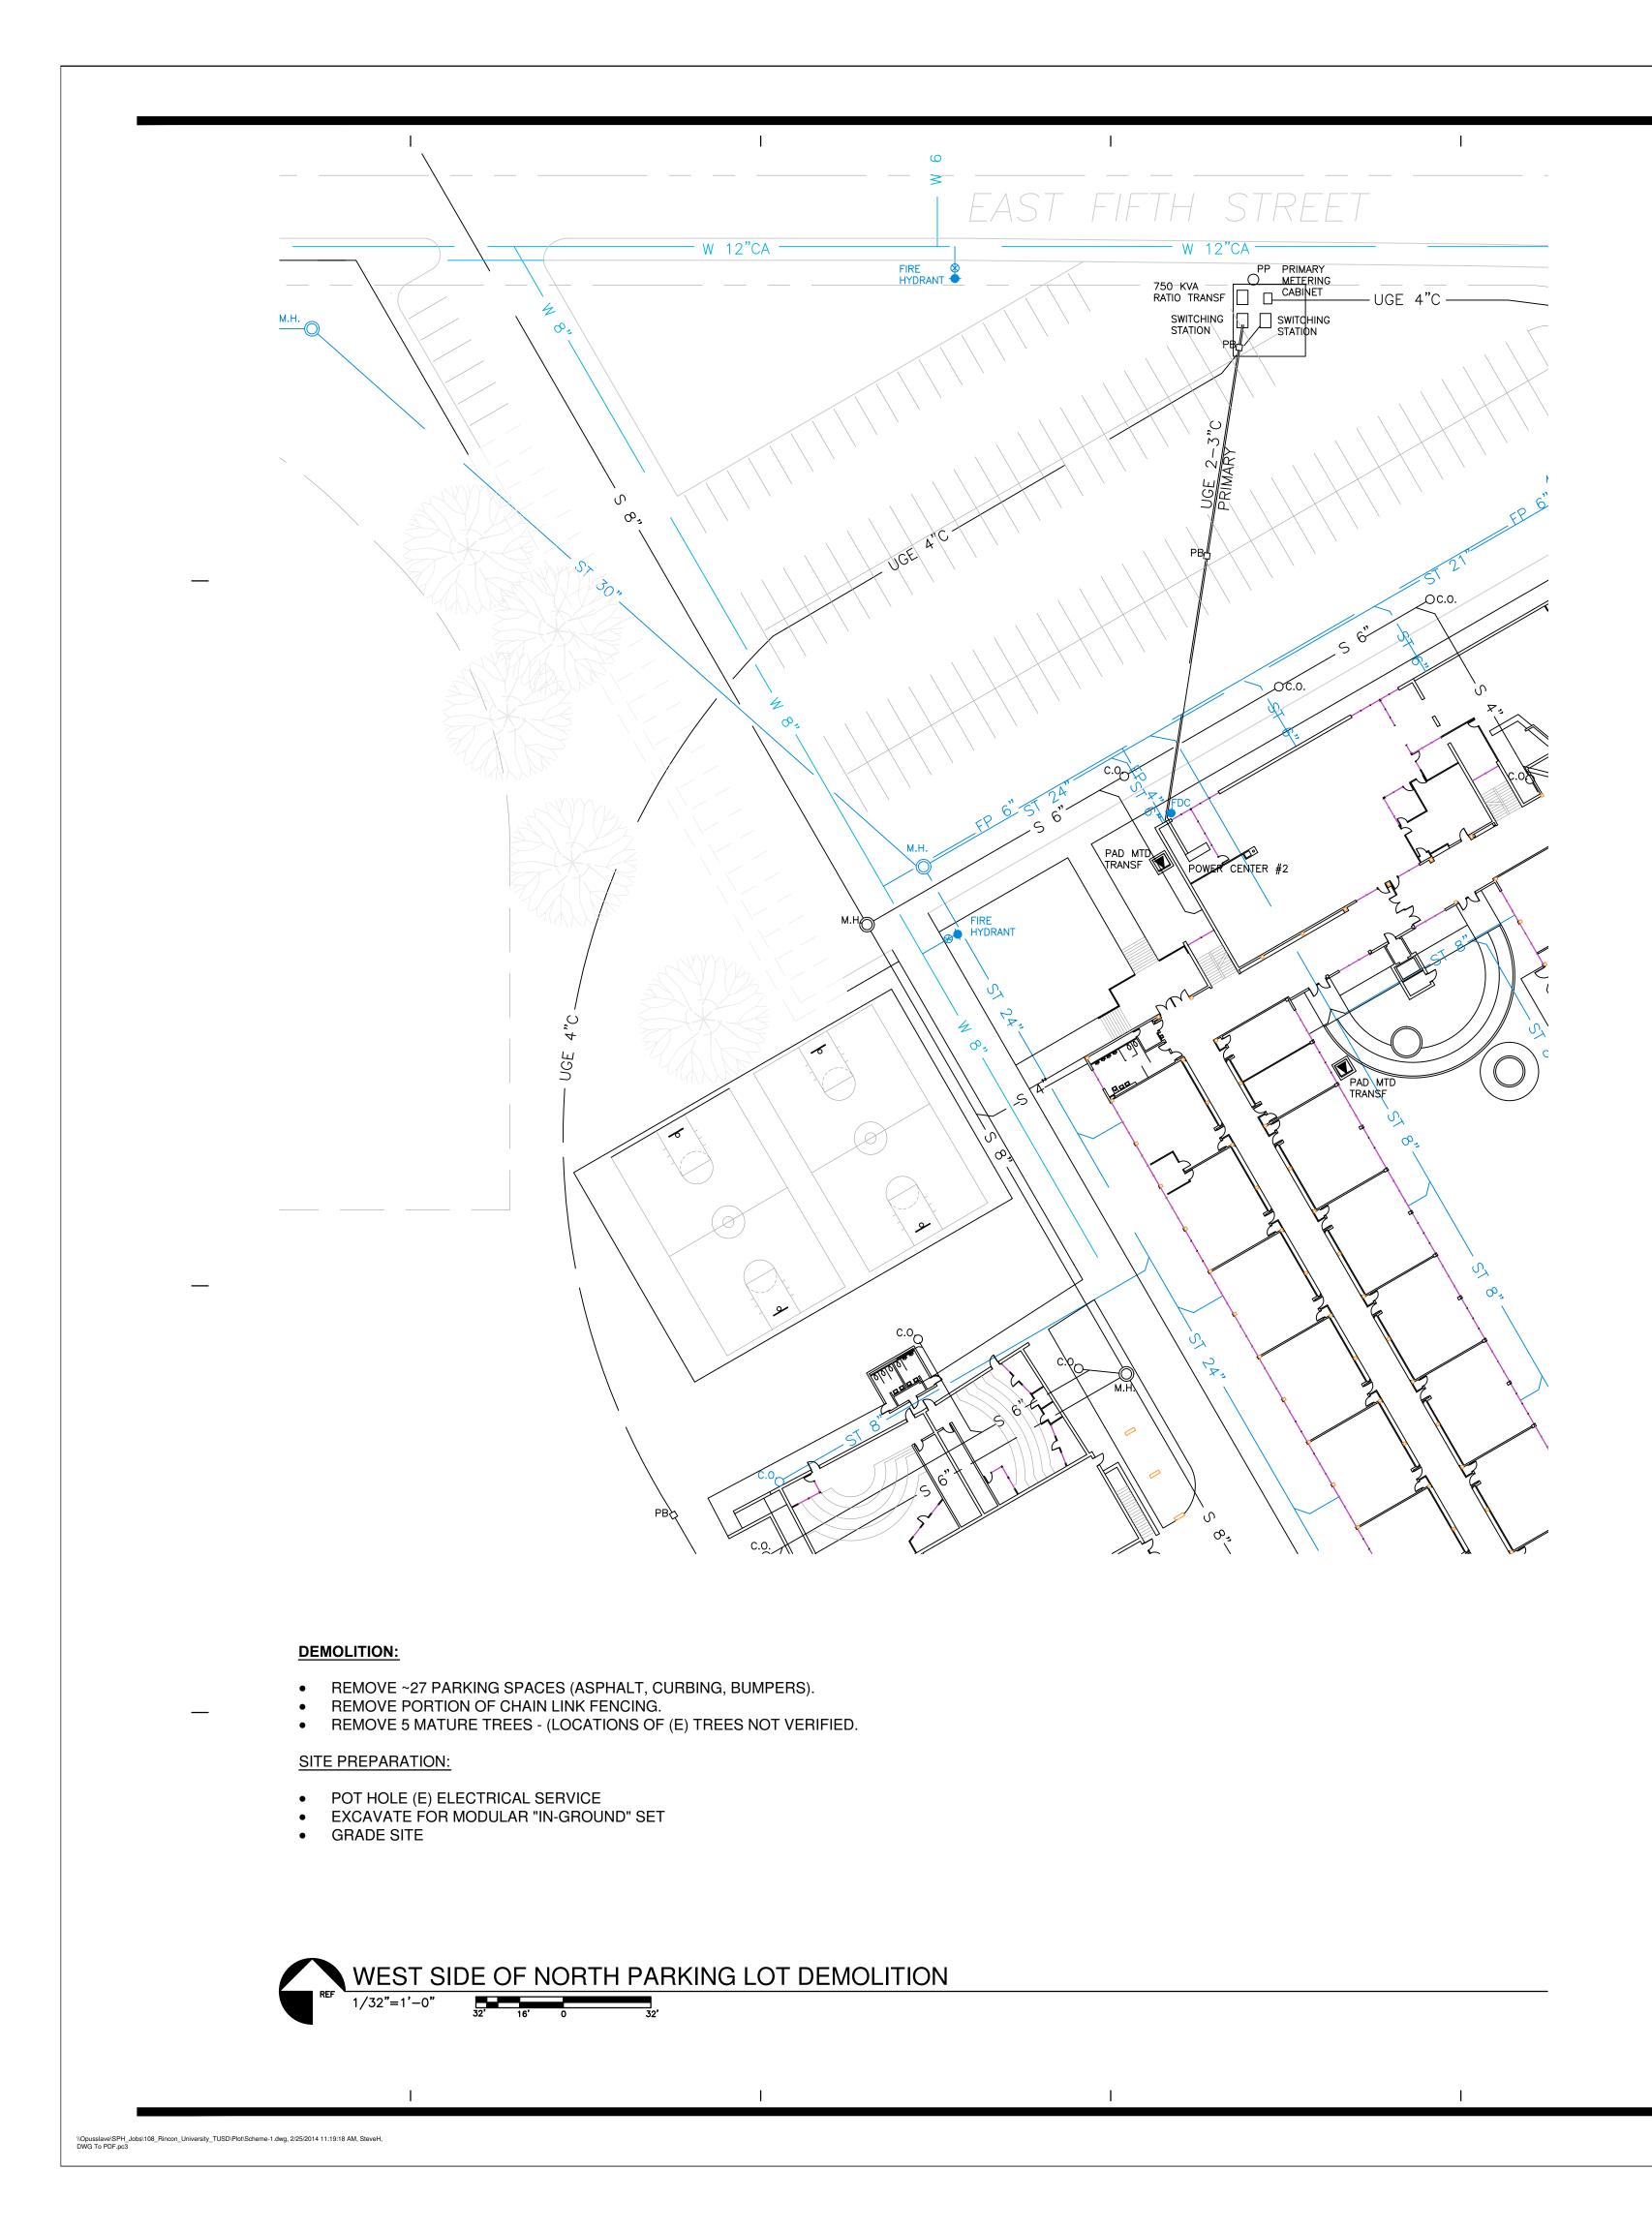

## **NEW CONSTRUCTION:**

<u>м.н.</u>

- PROVIDE (4) 28' X 60' IN-GROUND SET MODULAR CASSROOMS
- PROVIDE NEW FENCING AND CAST CONCRETE CURB
- PROVIDE NEW CONCRETE WALK WAYS PROVIDE NEW DECOMPOSED GRANITE