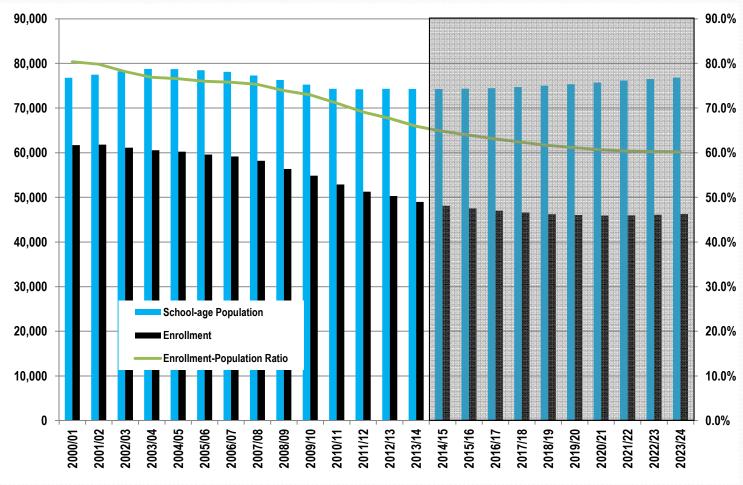

## **Enrollment Trends**

## School-age Population and Enrollment Trends

- ❖ District enrollment has been declining steadily while the total school age population has remained fairly stable
- ❖ The ratio between TUSD enrollment and the school-age population (persons age 5 to 17) is falling, now down to just 67%