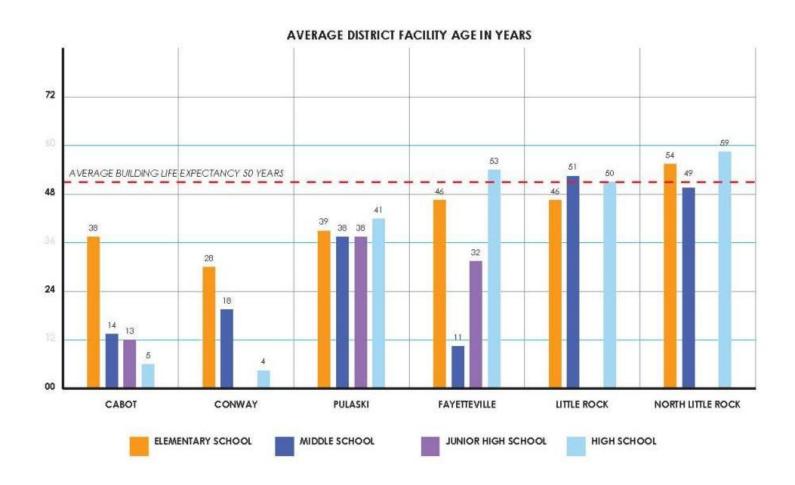

5.03.04 AVERAGE DISTRICT FACILITY AGE IN YEARS

PHASEI PHASE III **PHASE II PHASE IV** ENGAGTESTING 6 WEEKS **6WEEKS TESTING** April-May February - March March - April May - June **Scenario Development Options Select Options** Inform and Consult Inform and Consult Involve and Collaborate **Needs and Growth** Special Master and Plantiffs BUILDING CONSENSUS