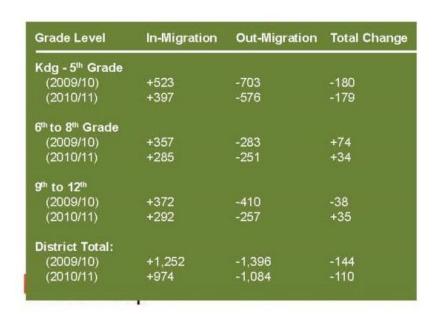

#### 6.03.01 MIGRATION

Movement of students (migration) provides an insight in the transiency of District enrollment. In-migration is defined as 2010/11 students who are in the grades of 1st through 12th grade that were not attending the District in 2009/10 as kindergarten through 11th grade. The in-migration result is stated below.

#### 6.03.02 OUT-MIGRATION

Out-migration is defined as students attending the District in 2009/10 who were in the grades of kindergarten through 11th grade that are not attending in 2010/11 as 1st through 12th grade. The out-migration result is stated below.