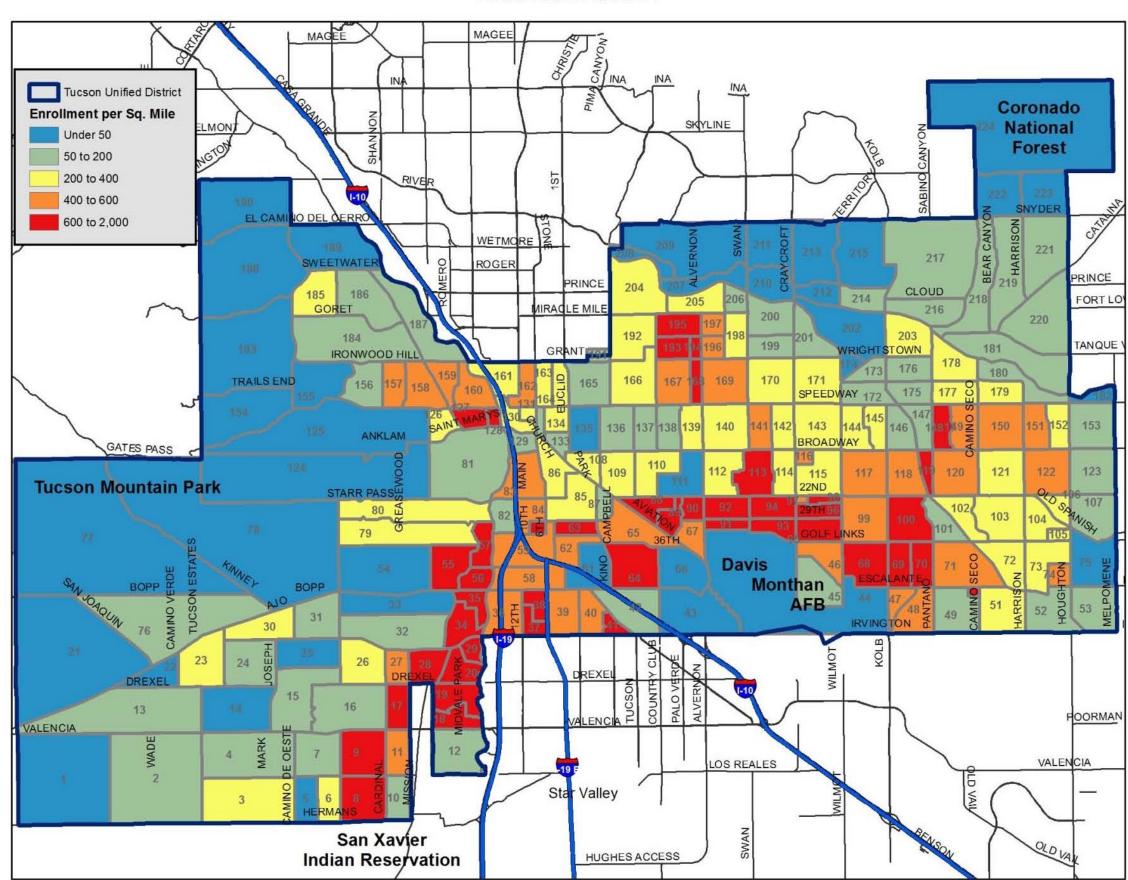

0/11.

See next page for Midpoint Projections of the District

| 12,000 |              |              |          |             |           |
|--------|--------------|--------------|----------|-------------|-----------|
| 10.000 | 8,916        | 8,886        | 8,913    | 8,974       | 8,868     |
| 8,000  | 0,716        | 0,000        | 0,713    | 0,5/4       | 0,530     |
| 6,000  | -            |              | _        |             |           |
| 4,000  | 2,813        | 4,116        | 4,126    | 4,128       | 4,110     |
| 2,000  | 1.925        | 1,995        | 1,972    | 1,949       | 1,924     |
| 00     | 2010/11      | 2011/12      | 2012/13  | 2013/2014   | 2014/2015 |
|        | ELEMENTARY S | CHOOL MIDDLE | SCHOOL H | IIGH SCHOOL | DISTRICT  |









MAP 3 ENROLLMENT DENSITY



# **Existing District Facility Assessments**





Besides reviewing the facilities strictly on a FCI ranking, often times existing facilities may be reviewed to that of building new. The percentage of new construction is obtained by comparing the renovation cost to bring that particular facility up to today's standards to the cost of building that facility new (replacement cost not value). The industry recommends districts build new for any percentage that is 60 percent or greater. The assessment of NLR schools can be seen in the following chart:

| NLRSD             |