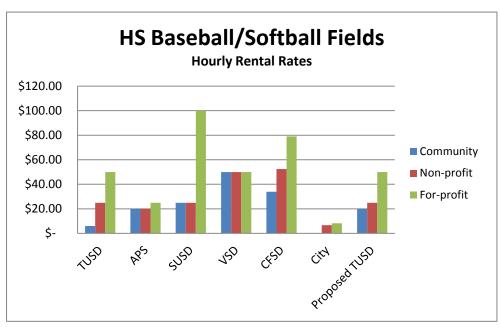

Practice fields fee based on typical rental usage of 10 hours for Tucson Youth Football

High School Baseball/Softball Fields (w/ lights)

| District      | Community |       | Non-p | orofit | For-profit |        |  |
|---------------|-----------|-------|-------|--------|------------|--------|--|
| TUSD          | \$        | 6.00  | \$    | 25.00  | \$         | 50.00  |  |
| APS           | \$        | 20.00 | \$    | 20.00  | \$         | 25.00  |  |
| SUSD          | \$        | 25.00 | \$    | 25.00  | \$         | 100.00 |  |
| VSD           | \$        | 50.00 | \$    | 50.00  | \$         | 50.00  |  |
| CFSD          | \$        | 34.00 | \$    | 52.50  | \$         | 79.00  |  |
| City          | \$        | -     | \$    | 6.70   | \$         | 8.30   |  |
| Proposed TUSD | \$        | 20.00 | \$    | 25.00  | \$         | 50.00  |  |

Baseball fields fee based on typical rental of 4 hr usage

High School Football Fields (w/ lights)

| District      | Community |       | Non-profit |       | For-profit |        |
|---------------|-----------|-------|------------|-------|------------|--------|
| TUSD          | \$        | 7.50  | \$         | 17.50 | \$         | 35.00  |
| APS           | \$        | 20.00 | \$         | 20.00 | \$         | 25.00  |
| SUSD          | \$        | 20.00 | \$         | 20.00 | \$         | 133.00 |
| VSD           | \$        | 12.50 | \$         | 12.50 | \$         | 35.00  |
| CFSD          | \$        | 63.00 | \$         | 94.50 | \$         | 142.00 |
| City          | \$        | -     | \$         | 6.70  | \$         | 8.30   |
| Proposed TUSD | \$        | 20.00 | \$         | 25.00 | \$         | 50.00  |