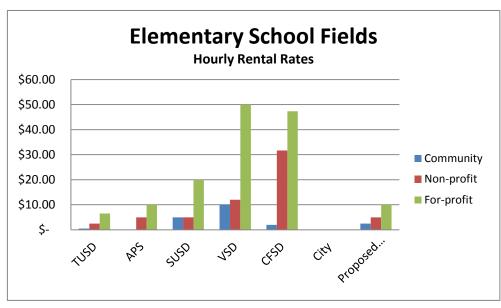

### **Elementary Fields**

| District      | Community |       | Nor | n-profit | For-profit |       |  |
|---------------|-----------|-------|-----|----------|------------|-------|--|
| TUSD          | \$        | 0.50  | \$  | 2.50     | \$         | 6.50  |  |
| APS           |           | NA    | \$  | 5.00     | \$         | 10.00 |  |
| SUSD          | \$        | 5.00  | \$  | 5.00     | \$         | 20.00 |  |
| VSD           | \$        | 10.00 | \$  | 12.00    | \$         | 50.00 |  |
| CFSD          | \$        | 2.00  | \$  | 31.67    | \$         | 47.33 |  |
| City          |           | NA    |     | NA       |            | NA    |  |
| Proposed TUSD | \$        | 2.50  | \$  | 5.00     | \$         | 10.00 |  |