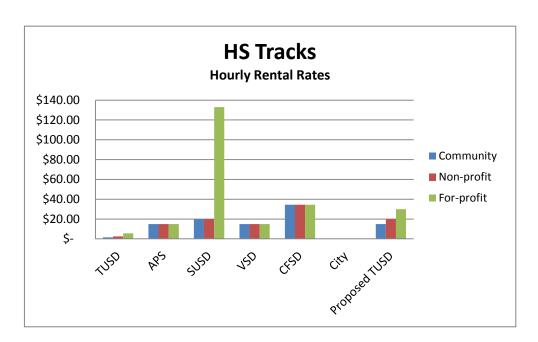

Football field rental fee based on typical rental of 10 hour usage

**High School Tracks** 

| District      | Community |       | Non-profit |       | For-profit |        |
|---------------|-----------|-------|------------|-------|------------|--------|
| TUSD          | \$        | 1.50  | \$         | 2.50  | \$         | 5.50   |
| APS           | \$        | 15.00 | \$         | 15.00 | \$         | 15.00  |
| SUSD          | \$        | 20.00 | \$         | 20.00 | \$         | 133.00 |
| VSD           | \$        | 15.00 | \$         | 15.00 | \$         | 15.00  |
| CFSD          | \$        | 34.50 | \$         | 34.50 | \$         | 34.50  |
| City          |           | NA    |            | NA    |            | NA     |
| Proposed TUSD | \$        | 15.00 | \$         | 20.00 | \$         | 30.00  |

Track fee based on typical rental usage of 10 hours for Southern Arizona Roadrunners & Everyone Runs

City fees are per participant

**Parking Lots** 

| District        | Commun | ity   | Non- | profit | For-profit |       |  |
|-----------------|--------|-------|------|--------|------------|-------|--|
| TUSD            | \$     | 1.00  | \$   | 2.00   | \$         | 3.00  |  |
| VSD             |        | NA    |      | NA     |            | NA    |  |
| CFSD            | \$     | 15.00 | \$   | 20.00  | \$         | 30.00 |  |
| Commercial      |        |       |      |        | \$         | 25.00 |  |
| City Hi Corbett |        |       |      |        | \$         | 10.00 |  |
| Proposed TUSD   |        |       |      |        |            |       |  |
| ES/MS*          | \$     | 5.00  | \$   | 10.00  | \$         | 15.00 |  |
| Proposed TUSD   |        |       |      |        |            |       |  |
| HS*             | \$     | 10.00 | \$   | 15.00  | \$         | 25.00 |  |