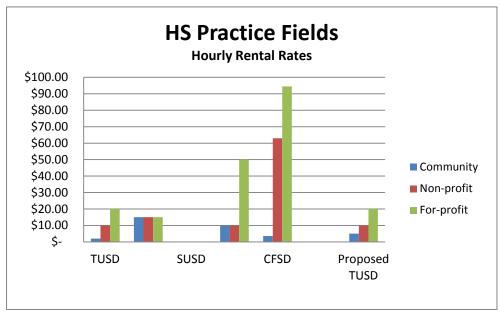

# High School Practice Fields (w/o lights)

| District      | Community |       | Non-profit |       | For-profit |       |
|---------------|-----------|-------|------------|-------|------------|-------|
| TUSD          | \$        | 2.00  | \$         | 10.00 | \$         | 20.00 |
| APS           | \$        | 15.00 | \$         | 15.00 | \$         | 15.00 |
| SUSD          |           | NA    |            | NA    |            | NA    |
| VSD           | \$        | 10.00 | \$         | 10.00 | \$         | 50.00 |
| CFSD          | \$        | 3.55  | \$         | 63.00 | \$         | 94.50 |
| City          |           | NA    |            | NA    |            | NA    |
| Proposed TUSD | \$        | 5.00  | \$         | 10.00 | \$         | 20.00 |

Practice fields fee based on typical rental usage of 10 hours for Tucson Youth Football

High School Baseball/Softball Fields (w/ lights)

| District      | Community |       | Non-p | orofit | For-profit |        |  |
|---------------|-----------|-------|-------|--------|------------|--------|--|
| TUSD          | \$        | 6.00  | \$    | 25.00  | \$         | 50.00  |  |
| APS           | \$        | 20.00 | \$    | 20.00  | \$         | 25.00  |  |
| SUSD          | \$        | 25.00 | \$    | 25.00  | \$         | 100.00 |  |
| VSD           | \$        | 50.00 | \$    | 50.00  | \$         | 50.00  |  |
| CFSD          | \$        | 34.00 | \$    | 52.50  | \$         | 79.00  |  |
| City          | \$        | -     | \$    | 6.70   | \$         | 8.30   |  |
| Proposed TUSD | \$        | 20.00 | \$    | 25.00  | \$         | 50.00  |  |