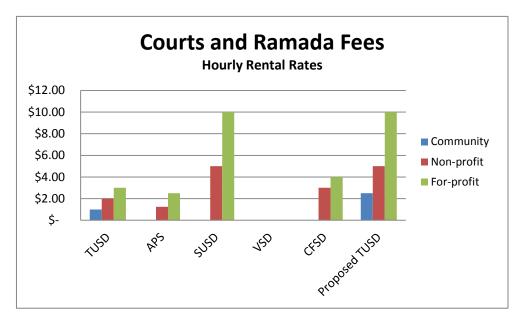

### **Paved Courts and Ramadas**

| District      | Community |      | Non- | profit | For-profit |       |
|---------------|-----------|------|------|--------|------------|-------|
| TUSD          | \$        | 1.00 | \$   | 2.00   | \$         | 3.00  |
| APS           | \$        | -    | \$   | 1.25   | \$         | 2.50  |
| SUSD          | \$        | -    | \$   | 5.00   | \$         | 10.00 |
| VSD           | \$        | -    | \$   | -      | \$         | -     |
| CFSD          | \$        | -    | \$   | 3.00   | \$         | 4.00  |
| Proposed TUSD | \$        | 2.50 | \$   | 5.00   | \$         | 10.00 |