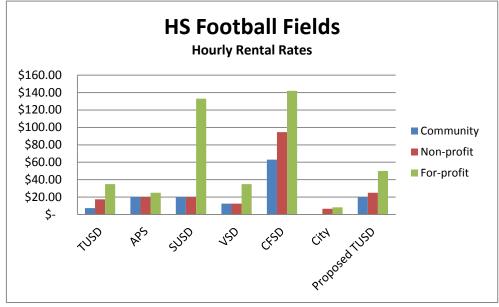

Baseball fields fee based on typical rental of 4 hr usage

High School Football Fields (w/ lights)

| District      | Community |       | Non-profit |       | For-profit |        |
|---------------|-----------|-------|------------|-------|------------|--------|
| TUSD          | \$        | 7.50  | \$         | 17.50 | \$         | 35.00  |
| APS           | \$        | 20.00 | \$         | 20.00 | \$         | 25.00  |
| SUSD          | \$        | 20.00 | \$         | 20.00 | \$         | 133.00 |
| VSD           | \$        | 12.50 | \$         | 12.50 | \$         | 35.00  |
| CFSD          | \$        | 63.00 | \$         | 94.50 | \$         | 142.00 |
| City          | \$        | -     | \$         | 6.70  | \$         | 8.30   |
| Proposed TUSD | \$        | 20.00 | \$         | 25.00 | \$         | 50.00  |

Football field rental fee based on typical rental of 10 hour usage

**High School Tracks** 

| District      | Community |       | Non-profit |       | For-profit |        |
|---------------|-----------|-------|------------|-------|------------|--------|
| TUSD          | \$        | 1.50  | \$         | 2.50  | \$         | 5.50   |
| APS           | \$        | 15.00 | \$         | 15.00 | \$         | 15.00  |
| SUSD          | \$        | 20.00 | \$         | 20.00 | \$         | 133.00 |
| VSD           | \$        | 15.00 | \$         | 15.00 | \$         | 15.00  |
| CFSD          | \$        | 34.50 | \$         | 34.50 | \$         | 34.50  |
| City          |           | NA    |            | NA    |            | NA     |
| Proposed TUSD | \$        | 15.00 | \$         | 20.00 | \$         | 30.00  |