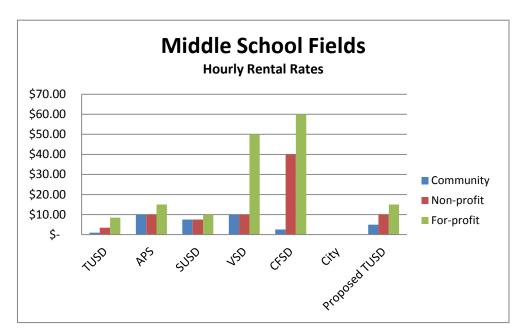

### **Middle Fields**

| District      | Community |       | Nor | n-profit | For-profit |       |  |
|---------------|-----------|-------|-----|----------|------------|-------|--|
| TUSD          | \$        | 1.00  | \$  | 3.50     | \$         | 8.50  |  |
| APS           | \$        | 10.00 | \$  | 10.00    | \$         | 15.00 |  |
| SUSD          | \$        | 7.50  | \$  | 7.50     | \$         | 10.00 |  |
| VSD           | \$        | 10.00 | \$  | 10.00    | \$         | 50.00 |  |
| CFSD          | \$        | 2.60  | \$  | 40.00    | \$         | 60.00 |  |
| City          |           | NA    |     | NA       |            | NA    |  |
| Proposed TUSD | \$        | 5.00  | \$  | 10.00    | \$         | 15.00 |  |