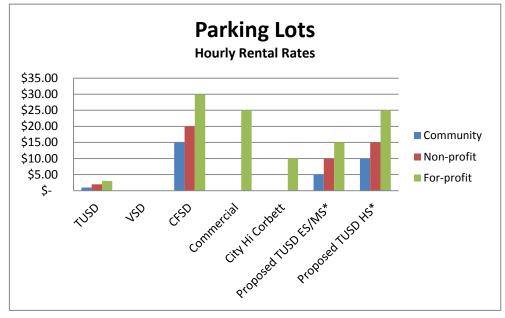

Track fee based on typical rental usage of 10 hours for Southern Arizona Roadrunners & Everyone Runs

City fees are per participant

**Parking Lots** 

| District        | Commun | ity   | Non- | profit | For-profit |       |  |
|-----------------|--------|-------|------|--------|------------|-------|--|
| TUSD            | \$     | 1.00  | \$   | 2.00   | \$         | 3.00  |  |
| VSD             |        | NA    |      | NA     |            | NA    |  |
| CFSD            | \$     | 15.00 | \$   | 20.00  | \$         | 30.00 |  |
| Commercial      |        |       |      |        | \$         | 25.00 |  |
| City Hi Corbett |        |       |      |        | \$         | 10.00 |  |
| Proposed TUSD   |        |       |      |        |            |       |  |
| ES/MS*          | \$     | 5.00  | \$   | 10.00  | \$         | 15.00 |  |
| Proposed TUSD   |        |       |      |        |            |       |  |
| HS*             | \$     | 10.00 | \$   | 15.00  | \$         | 25.00 |  |

Commercial is 50 lots at \$0.50 per hour.

\* Rentals for special events, games, etc., that will be charging a per space fee for individual users shall pay the greater of \$2.00 per space per day or the fees listed.